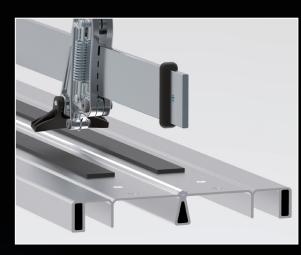

**QUICK START SYSTEM** 

The carriage is provided with springs that makes the handle always ready to cut.

The carriage in aluminium is equipped with two ball-bearings for a perfect sliding and top precision.

## STRUCTURE

Strong body made in aluminium draw-plate to get rigidity and lightness at the same time.

ADJUSTABLE SUPPORT FOR MULTI-CUTS

100% ALUMINIUM