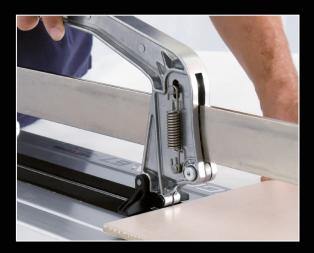

**QUICK START SYSTEM** 

The carriage is provided with springs that makes the handle always ready to cut.

The carriage in aluminium is equipped with two ball-bearings for a perfect sliding and top precision.