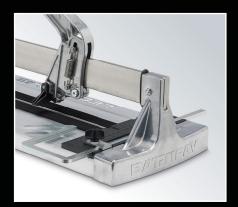

**QUICK START SYSTEM** 

The carriage is provided with springs that makes the handle always ready to cut.

The carriage in aluminium is equipped with two ball-bearings for a perfect sliding and top precision.

## STRUCTURE

Strong body made in aluminium draw-plate to get rigidity and lightness at the same time.

ADJUSTABLE SUPPORT FOR MULTI-CUTS

100% ALUMINIUM