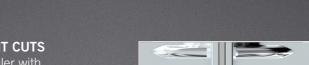

## **DIAGONAL CUTS**

Square ruler with direct reading for diagonal cuts.

PUSHING CUTTING SYSTEM \*

| 8 cm

STRAIGHT CUTS Square ruler with direct reading for straight cuts.