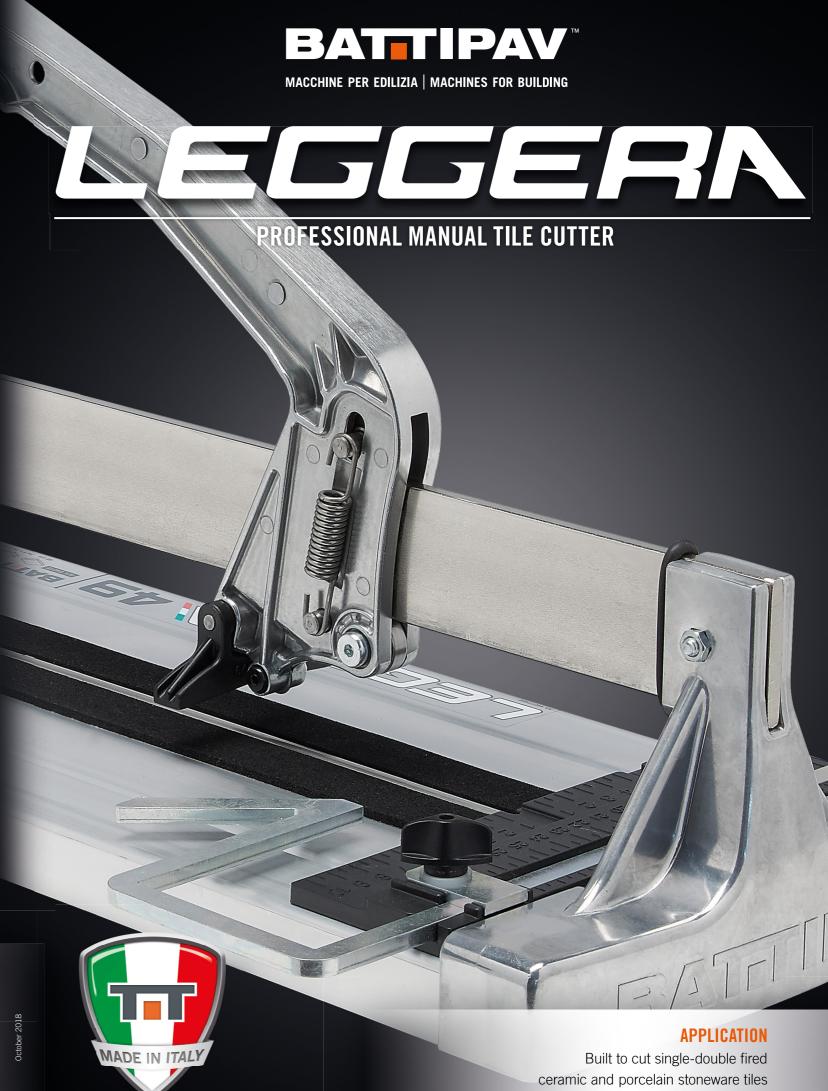

**ESSENTIAL LOOK** 

Its naked look preserves everything you need to cut with top accuracy.

**PACKAGING** 

Multilingual flexographed packaging.

**TRANSPORT** 

Very easy to carry, also with the soft case (optional)

## STRUCTURE

Strong body made in aluminium draw-plate to get rigidity and lightness at the same time.

ADJUSTABLE SUPPORT FOR MULTI-CUTS

100% ALUMINIUM